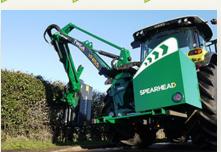

- ► Agriculture
- ▶ Roadside Mowing & Brush Maintenance

smafaucheux.com

Spearhead Machinery specializes in manufacturing equipment for vegetation control and stubble management. Their product range includes flail mowers, mulchers, reach arm mowers, rideon mowers, rotary mowers, and self-propelled power units.

▶ Roadside Mowing & Brush Maintenance

spearheadmachinery.com

Terrain King manufactures tractor-mounted mowers, brushcutters, and related equipment exclusively for Kubota tractors.

▶ Roadside Mowing & Brush Maintenance